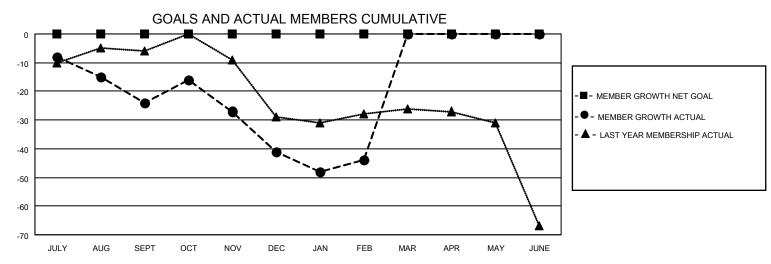

## MONTHLY MEMBERSHIP PROGRESS REPORT

| LOCATION ENGLAND      |               | District 105CE |               | Results as of: 2/28/2023 |                         |                         |                                                    |
|-----------------------|---------------|----------------|---------------|--------------------------|-------------------------|-------------------------|----------------------------------------------------|
| Clubs                 |               |                |               | Members                  |                         |                         |                                                    |
| RESULTS FOR 2022-2023 |               |                |               | RESULTS FOR 2022-2023    |                         |                         |                                                    |
| QUARTER               | NEW CLUB GOAL | NEW CLUBS      | DROPPED CLUBS | QUARTER MEI              | MBER GROWTH NET<br>GOAL | MEMBER GROWTH<br>ACTUAL | DROPPED<br>MEMBERS ACTUAL<br>(including transfers) |
| JULY/AUG/SEPT         | 0             | 0              | 3             | JULY/AUG/SEPT            | 0                       | 22                      | 46                                                 |
| OCT/NOV/DEC           | 1             | 0              | 0             | OCT/NOV/DEC              | 0                       | 35                      | 48                                                 |
| JAN/FEB/MAR           | 0             | 0              | 1             | JAN/FEB/MAR              | 0                       | 19                      | 18                                                 |
| APR/MAY/JUNE          | 1             | 0              | 0             | APR/MAY/JUNE             | 0                       | 0                       | 0                                                  |
|                       | GOALS         | AND ACTUA      | L NEW CLUBS C | UMULATIVE                |                         |                         |                                                    |
| 2                     |               |                |               |                          | -                       |                         |                                                    |
| 1.6                   |               |                |               |                          |                         |                         |                                                    |
|                       |               |                |               |                          |                         | -■- CURRENT YEAR GO     | DALS FOR NEW CLUBS                                 |